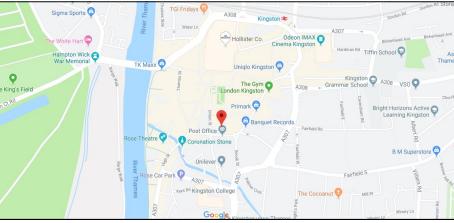

#### **LOCATION**

Millennium House is prominently situated in the centre of Kingston upon Thames, within the Eden Walk development. Kingston is famous for its shops, bars, restaurants and cafes which are all within easy reach of the property. The river Thames is approximately 300m to the west of the property and Kingston mainline train station is approximately 350m to the north.